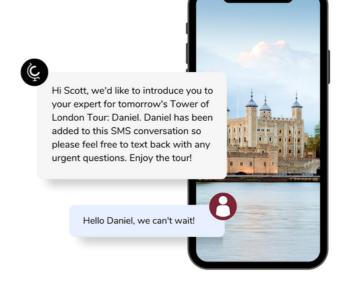

# ON-THE-GROUND COMMUNICATION

You'll be connected directly with your guide 24 hours before the tour via SMS.